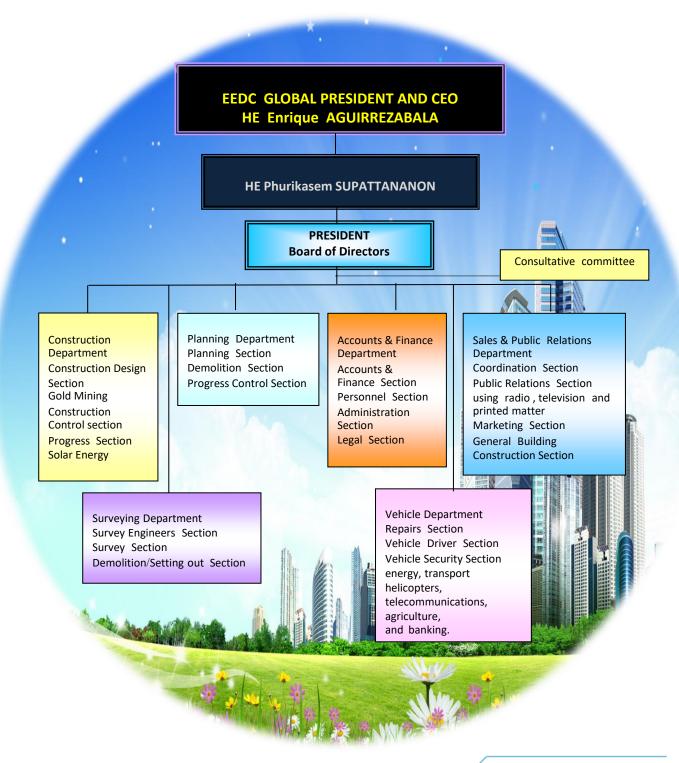

PRESIDENT OF EEDC FOR KINGDOM OF THAILAND AND HIGH COMMISSIONER FOR ASEAN COUNTRIES OF EUROPEAN ECONOMIC DEVELOPMANT COUNCIL CHAIRMAN OF EEDC-JERDCHAMRUS GROUP

#### **HE Phurikasem SUPATTANANON**

President of EEDC for Kingdom of Thailand and **High commissioner for ASEAN Countries of European Economic Development Council (EEDC)** 

#### 2. Project in Thailand

- Site preparation for the Bangkok office of EEDC in Thailand.
- MRO INDUSTRIES PARK Maintenance Repair Aviation Service Project.
- Expressway Project
- Special Economic Zone and Industrial Zone And Logistics: Thailand has announced 10 Special Economic Zones
- ❖ IATN (International Asian Train Network) and High-speed train.
- Norwich International School Bangkok and Norwich International University
- Light Chance of Your (Opportunities for housing for Thai people and creating jobs)
- Thai Pure Coconut world: Comprehensive coconut product research center: Thai organic agriculture research and development institute
- Priest Hospital
- EEDC S/E Asia's Financial Institutes for Human Development Project: Headquarters is in Bangkok, branches in several cities.
- Private wharf project to support Laem-Chabang deep sea port
- Songkhla Lagoon City Estate Development Project
- ❖ EEDC ASEAN's Chains of Education, Medical & Cultural Centers Project
- Thailand's High-Speed Train System Project

#### 3. Project in Malaysia

- Leader in Green Mobility and advanced propulsion drive technology
- EEDC ASEAN's Chains of Education, Medical & Cultural Centers Project
- High-speed train
- Land and House for The residential home for Commissioner
- NEW Industry Zone
- EEDC S/E Asia's Financial Institutes for Human Development Project

#### 4. Project in Cambodia

- EEDC Green Mountain Resort (Green Mountain Resort Siem Reap province Cambodia)
- Angkor's Agricultural Production & Development Project
- Gold mining / minerals other.

- Program rehabilitation economic and social family organization (PRESFO)
- General project of (LST) Company
- Expressway / Road
- High-speed train
- Heng Meng Hok University
- ASEAN's Chains of Education, Medical & Cultural Centers Project
- KIM CHANNOL The construction of house building
- Green Energy
- > Transport helicopters
- Telecommunications
- S/E Asia's Financial Institutes for Human Development Project: Headquarters is in Phnom Penh, branches in several cities.
- Electrical energy
- Projects in industry, Agriculture, global food reserves.

#### 5. Project in Lao PDR.

- EEDC S/E Asia's Financial Institutes for Human Development Project: Headquarters is in Vientiane, branches in several cities.
- Gold mining / other minerals
- ♦ Hospitals: 17 provinces; 150 districts in nation wide (These hospitals will be new construction)
- Roads : Feasibility study for No. 13 new road from Vientiane to Champasak province
  - : New roads in Lao PDR
- Schools : district and village in rural (These schools will be new construction)
- ❖ Infrastructure: Water system: Electricity system: Internet system: Sanitary system
- Airport
- Special Economic Zone
- Motorway
- Electrical energy
- High-speed train
- Projects in industry, agriculture, global food reserves.
- Gold mining / other minerals

#### 6. projects in Vietnam

| EEDC ASEAN's Chains of Education, Medical & Cultural Centers Project                           |
|------------------------------------------------------------------------------------------------|
| EEDC S/E Asia's Financial Institutes for Human Development Project : Headquarters is in Hanoi, |
| branches in several cities.                                                                    |

|   | Fund to support Startups and Innovation Health insurance fund for low-income people Infrastructure works: Bridges, Roads, Culvers Rehabilitation of rivers, lakes and sea dykes National wide clean water supply Drainage and wastewater treatment Maintenance and development of nature reserves Restoration of Historical Sites Forestation and forest protection Social housing Raw materials for the steel, garment, and leather industries Improving national labor productivity Upgrading urban traffic infrastructure Upgrading river port and seaport systems High Speed Railway Reducing pollution due to industry and life Theme Park Producing leather from fungi to replace animal skin New school system Supporting foreign high-tech investment |
|---|---------------------------------------------------------------------------------------------------------------------------------------------------------------------------------------------------------------------------------------------------------------------------------------------------------------------------------------------------------------------------------------------------------------------------------------------------------------------------------------------------------------------------------------------------------------------------------------------------------------------------------------------------------------------------------------------------------------------------------------------------------------|
| - | Hospital project in Myanmar (AUNG HOSPITAL PROJECT). The high-speed trains Power & Energy Project Gold mining / minerals other nvestment for building Industrial Zone Electrical energy Projects in industry, Agriculture, global food reserves. EEDC S/E Asia's Financial Institutes for Human Development Project: Headquarters is in Yangon, branches in several cities. EEDC ASEAN's Chains of Education, Medical & Cultural Centers Project                                                                                                                                                                                                                                                                                                              |

#### 8. Project in Philippines

- EEDC S/E Asia's Financial Institutes for Human Development Project: Headquarters is in Manila, branches in several cities.
- ❖ EEDC ASEAN's Chains of Education, Medical & Cultural Centers Project

#### 9. Project in Indonesia

- ☐ EEDC S/E Asia's Financial Institutes for Human Development Project: Headquarters is in Surabaya, branches in several cities.
- ☐ EEDC ASEAN's Chains of Education, Medical & Cultural Centers Project
- PAPUA Project Indonesia