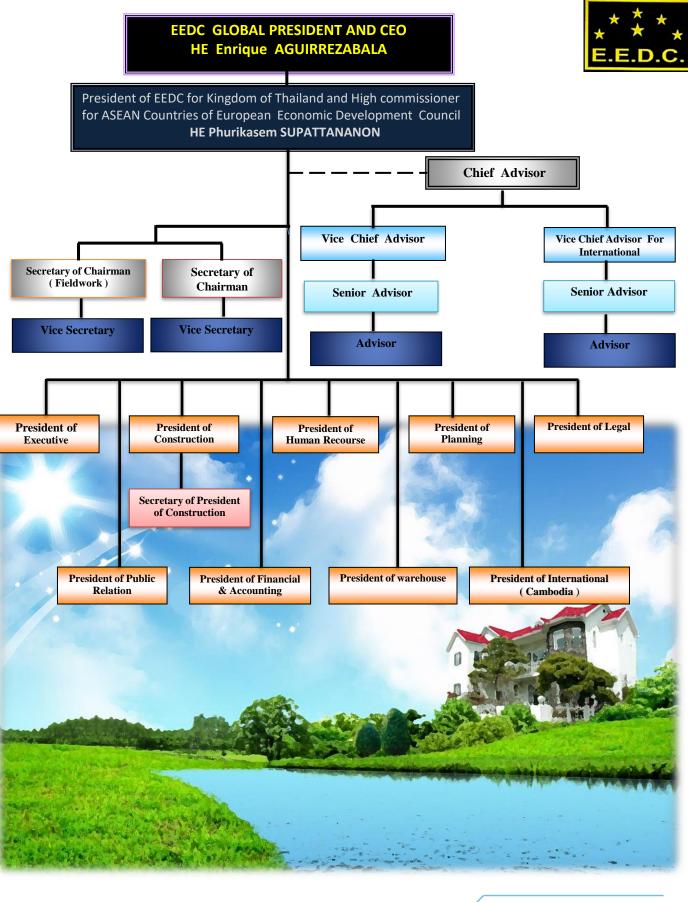

### GLOBAL PRESIDENT AND CEO

HE Enrique AGUIRREZABALA

PRESIDENT OF EEDC FOR KINGDOM OF THAILAND AND HIGH COMMISSIONER FOR ASEAN COUNTRIES OF EUROPEAN ECONOMIC DEVELOPMANT COUNCIL CHAIRMAN OF EEDC-JERDCHAMRUS GROUP

#### **HE Phurikasem SUPATTANANON**

President of EEDC for Kingdom of Thailand and **High commissioner for ASEAN Countries of European Economic Development Council (EEDC)** 